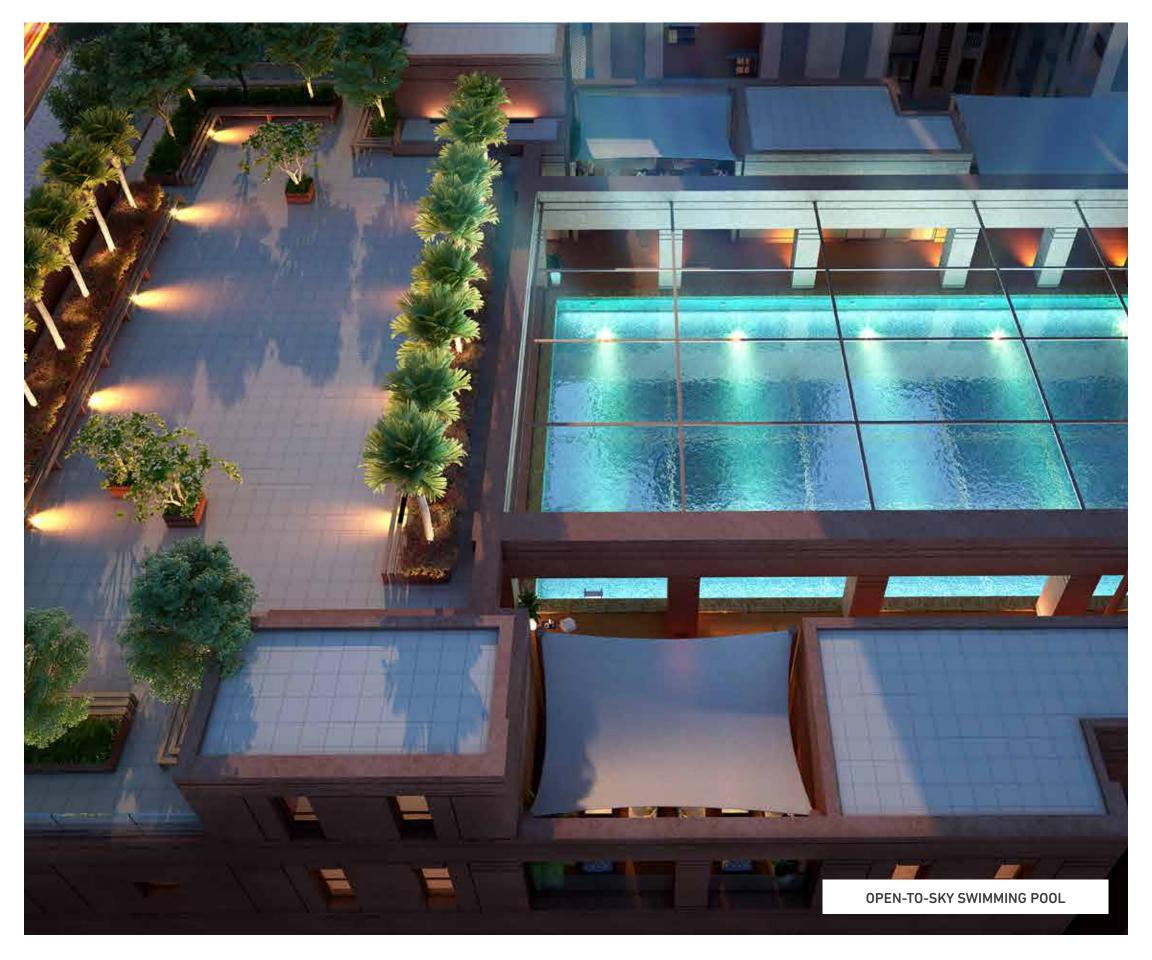

#### LIVE A FULL AND FULFILLING LIFE AT URBAN LAKES!

- ~ Open-to-Sky Yoga Deck
- ~ Fully-equipped Indoor & Outdoor Gymnasium
- ~ Exterior Jacuzzi
- ~ Double-height Community Hall equipped with a Kitchen
- ~ Guest Rooms
- ~ Open Terrace Deck

- ~ 30,000 sq.ft. Club House
- ~ Community Terrace
- ~ Music and Recording Studio
- ~ Dance Hall
- ~ Banquet Hall
- ~ Media Room
- ~ Library