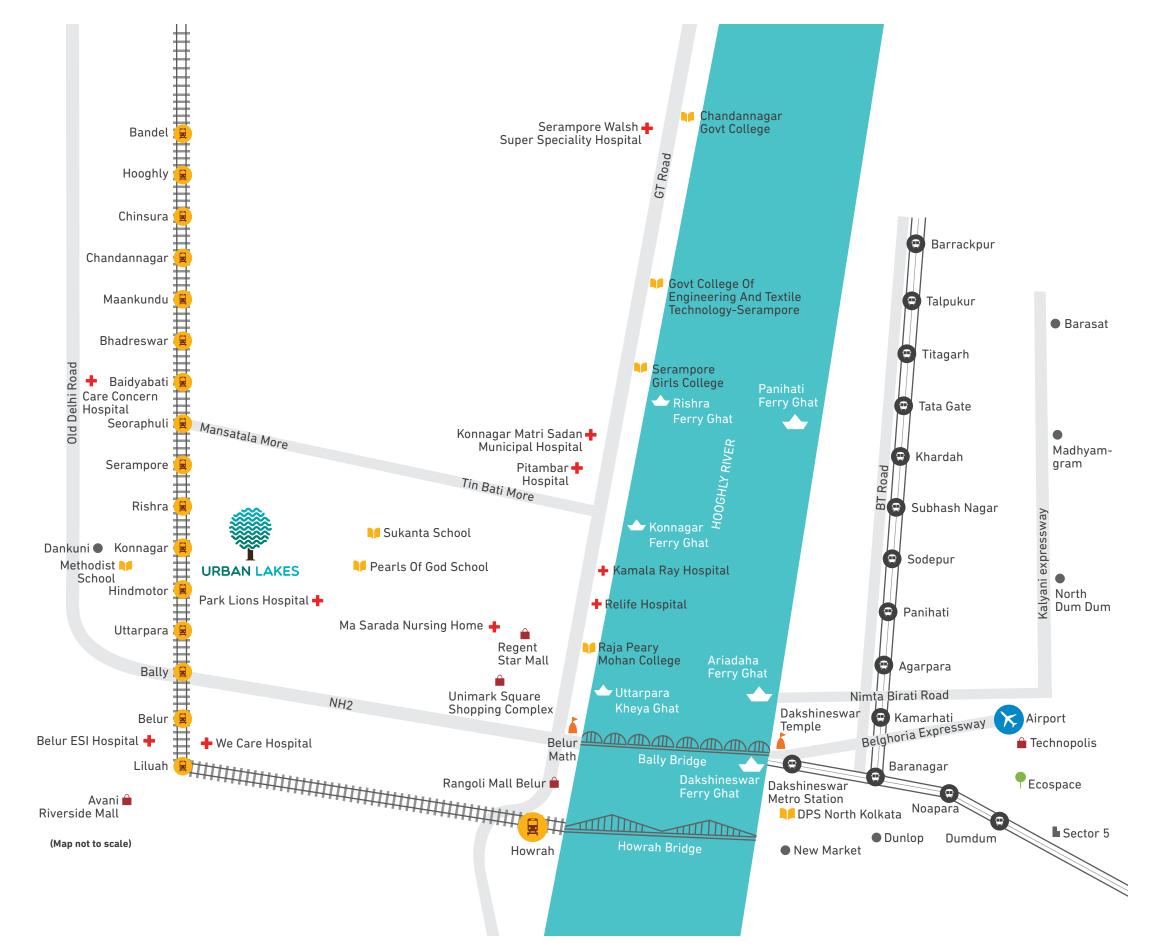

# Connectivity Distance Konpagar Forry Chat

| Konnagar Ferry Ghat                             | 2.3 kms            | 8 mins             |         |
|-------------------------------------------------|--------------------|--------------------|---------|
| Panihati Ferry Ghat                             | 3.2 kms            | 26 mins            |         |
| Rishra Ferry Ghat                               | 3.7 kms            | 14 mins            |         |
| Uttarpara Kheya Ghat                            | 5.0 kms            | 15 mins            |         |
| Dakshineswar/Ariadaha Ferry Ghat                | 10 kms             | 33 mins            |         |
|                                                 |                    |                    |         |
| 🛛 Rail Services                                 |                    |                    |         |
| Konnagar to Howrah                              | 15.4 kms           | 5 stop             | 25 mins |
| Konnagar to Dum Dum                             | 13 kms             | 9 stops            | 40 mins |
|                                                 |                    |                    |         |
|                                                 |                    |                    |         |
| <b>℁ Flight Services</b>                        |                    |                    |         |
| <b>➢ Flight Services</b><br>Konnagar to Airport | 18 kms             | 40 mins            |         |
|                                                 | 18 kms             | 40 mins            |         |
|                                                 | 18 kms             | 40 mins            |         |
| Konnagar to Airport                             | 18 kms<br>18.5 kms | 40 mins<br>60 mins |         |
| Konnagar to Airport                             |                    |                    |         |
| Konnagar to Airport                             |                    |                    |         |

(Distance data sourced from Google Maps)

| <b>⊁ Connectivity</b><br>GT Road<br>Dunlop                                                                           | 1.7 kms<br>9.9 kms                        | 9 mins<br>24 mins                        |
|----------------------------------------------------------------------------------------------------------------------|-------------------------------------------|------------------------------------------|
|                                                                                                                      | 2.1 kms<br>2.8 kms<br>2.9 kms<br>6.3 kms  | 9 mins<br>9 mins<br>9 mins<br>22 mins    |
| Educational Services Sukanta School Mother Mary Public School-Unit DPS North Kolkata Serampore Girls' College        | 1.3 kms<br>2.0 kms<br>9.4 kms<br>7.8 kms  | 5 mins<br>7 mins<br>28 mins<br>29 mins   |
| ▲ Entertainment<br>Forum Rangoli Mall, Belur<br>Unimark Square Shopping Complex<br>Belur Math<br>Dakshineswar Temple | 10.3 kms<br>4.0 kms<br>9.4 kms<br>9.0 kms | 41 mins<br>13 mins<br>31 mins<br>29 mins |