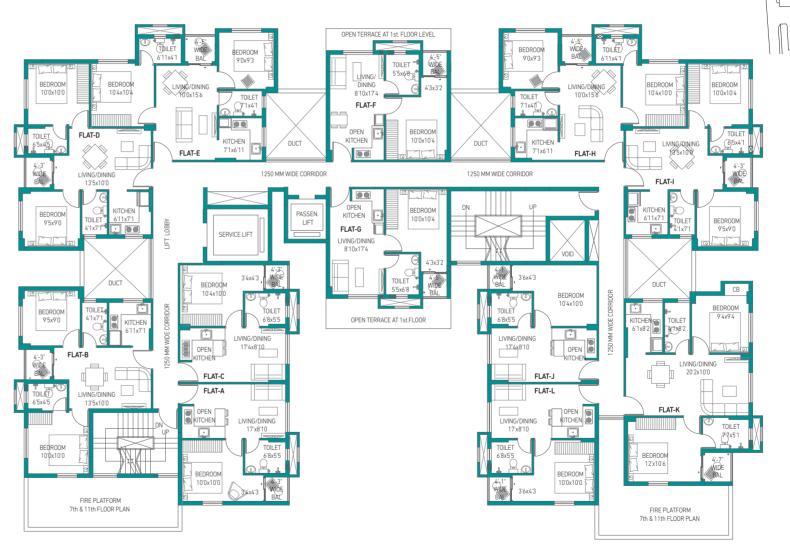

| Flat No. | Type (No. of<br>Bedrooms) | Carpet<br>Area | Balcony<br>Area | Open Terrace<br>Area |
|----------|---------------------------|----------------|-----------------|----------------------|
| А        | 2                         | 549            | 56              | 20                   |
| В        | 1                         | 308            | 15              | 103                  |
| С        | 1                         | 313            | 15              | 89                   |
| D        | 2                         | 554            | 56              | 0                    |
| Е        | 2                         | 447            | 23              | 0                    |
| F        | 2                         | 554            | 56              | 8                    |
| G        | 2                         | 554            | 56              | 21                   |
| Н        | 2                         | 447            | 23              | 0                    |
| I        | 2                         | 554            | 56              | 0                    |
| J        | 2                         | 448            | 23              | 0                    |
| K        | 1                         | 313            | 15              | 0                    |
| L        | 1                         | 308            | 15              | 0                    |