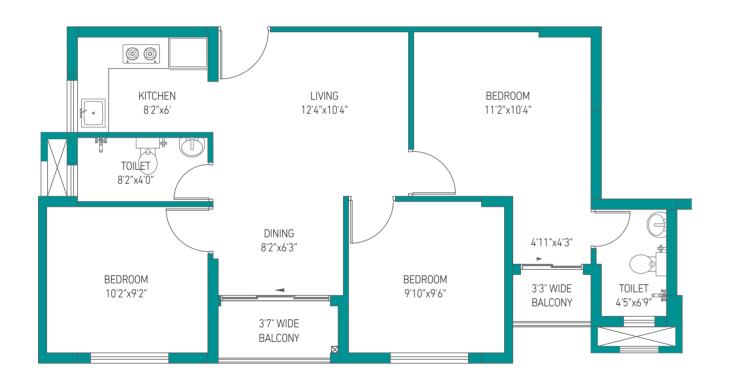

## TOWER 3 [G+XII]

TYPICAL UNIT PLAN (2 BHK + 2T)

FLAT B, C, F, J

| Flat No. | Type (No. of<br>Bedrooms) | Carpet<br>Area | Balcony<br>Area | Open Terrace<br>Area |
|----------|---------------------------|----------------|-----------------|----------------------|
| А        | 3                         | 626            | 43              | 34                   |
| В        | 3                         | 626            | 43              | 0                    |
| С        | 3                         | 629            | 43              | 0                    |
| D        | 3                         | 629            | 43              | 0                    |
| Е        | 3                         | 629            | 43              | 0                    |
| F        | 3                         | 629            | 43              | 34                   |
| G        | 3                         | 626            | 43              | 34                   |
| Н        | 3                         | 626            | 43              | 34                   |