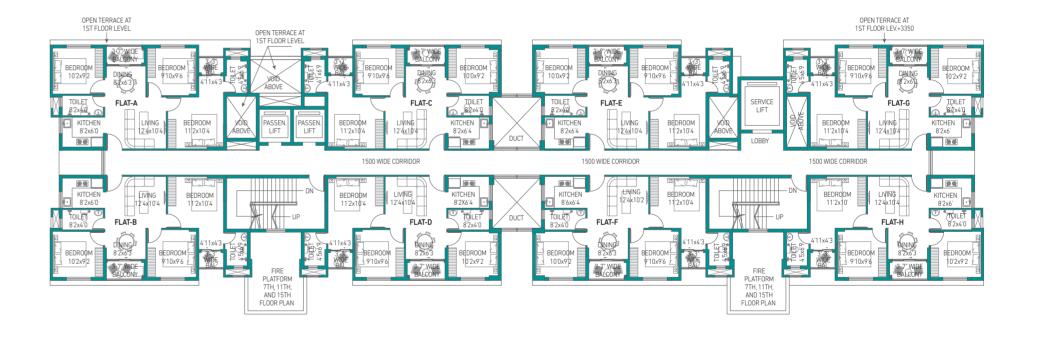

| 626            | 43              | 34                   |
| В        | 3                         | 626            | 43              | 0                    |
| С        | 3                         | 629            | 43              | 0                    |
| D        | 3                         | 629            | 43              | 0                    |
| Е        | 3                         | 629            | 43              | 0                    |
| F        | 3                         | 629            | 43              | 34                   |
| G        | 3                         | 626            | 43              | 34                   |
| Н        | 3                         | 626            | 43              | 34                   |

# **TOWER 4 [G+XVI]**





# TOWER 4 [G+XVI]

FLAT TYPE B (3 BHK)

2nd to 16th Floor



## **TOWER 4 [G+XVI]**

TYPICAL UNIT PLAN (3 BHK + 2T)





**Walls** : Plaster of Paris/Putty/Gypsum Plaster finish on walls

**Flooring**: Vitrified tiles in the bed rooms, living/dining room

**Kitchen** : Stone/Tile counter top

Stainless steel sink

Ceramic tiles

Dado up to 2 feet above the kitchen counter

**Flooring** : Anti-skid Ceramic tiles, Exhaust Point

**Toilet** : Flooring: Anti-skid Ceramic Tiles

Ceramic tiles on the walls up to Electrical point

for Geyser & Exhaust fan

Plumbing provision for hot/cold water line

**Doors** : Main door - Flush doors

Door frames - Made of wood

Main door fittings - Reputed make door lock/and eyepiece

Internal doors - Flush doors with hardware fitting

**Windows** : Anodised/