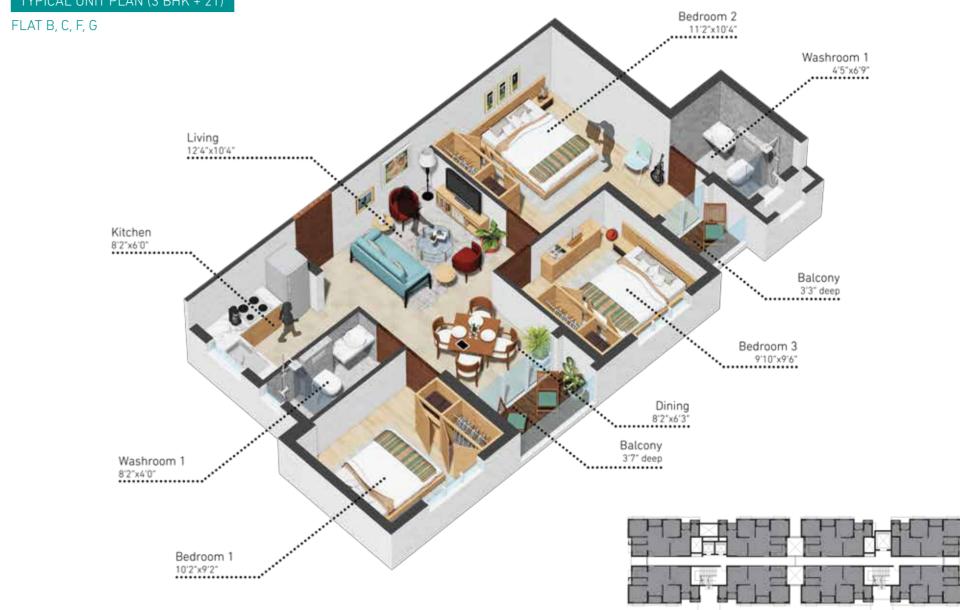

## TOWER 3 [G+XII]

TYPICAL UNIT PLAN (2 BHK + 2T)

FLAT B, C, F, J

| Flat No. | Type (No. of<br>Bedrooms) | Carpet<br>Area | Balcony<br>Area | Open Terrace<br>Area |
|----------|---------------------------|----------------|-----------------|----------------------|
| А        | 3                         | 626            | 43              | 34                   |
| В        | 3                         | 626            | 43              | 0                    |
| С        | 3                         | 629            | 43              | 0                    |
| D        | 3                         | 629            | 43              | 0                    |
| Е        | 3                         | 629            | 43              | 0                    |
| F        | 3                         | 629            | 43              | 34                   |
| G        | 3                         | 626            | 43              | 34                   |
| Н        | 3                         | 626            | 43              | 34                   |