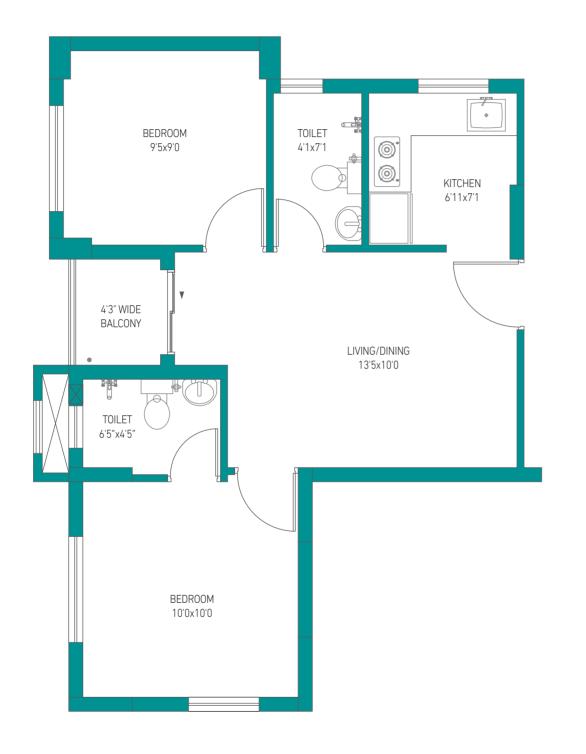

0                    |
| F        | 1                         | 311            | 16              | 74                   |
| G        | 1                         | 311            | 16              | 101                  |
| Н        | 2                         | 463            | 22              | 0                    |
| I        | 2                         | 450            | 21              | 0                    |
| J        | 1                         | 313            | 15              | 0                    |
| K        | 2                         | 560            | 22              | 0                    |
| L        | 1                         | 308            | 15              | 0                    |

# TOWER 2 [G+XII]





# TOWER 2 [G+XII]

FLAT TYPE B (2 BHK)

2nd to 12th Floor



## TOWER 2 [G+XII]

TYPICAL UNIT PLAN (2 BHK + 2T)

FLAT B, I



| Flat No. | Type (No. of<br>Bedrooms) | Carpet<br>Area | Balcony<br>Area | Open Terrace<br>Area |
|----------|---------------------------|----------------|-----------------|----------------------|
| А        | 2                         | 554            | 26              | 29                   |
| В        | 2                         | 554            | 26              | 29                   |
| С        | 2                         | 557            | 26              | 29                   |
| D        | 2                         | 557            | 26              | 29                   |
| Е        | 2                         | 463            | 21              | 0                    |
| F        | 2                         |