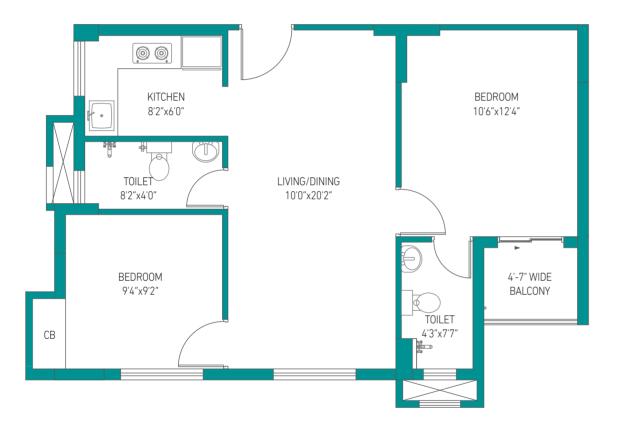

# **TOWER 4 [G+XVI]**

# TOWER 4 [G+XVI]

FLAT TYPE B (3 BHK)

2nd to 16th Floor

## **TOWER 4 [G+XVI]**

TYPICAL UNIT PLAN (3 BHK + 2T)

**Walls** : Plaster of Paris/Putty/Gypsum Plaster finish on walls

**Flooring**: Vitrified tiles in the bed rooms, living/dining room

**Kitchen** : Stone/Tile counter top