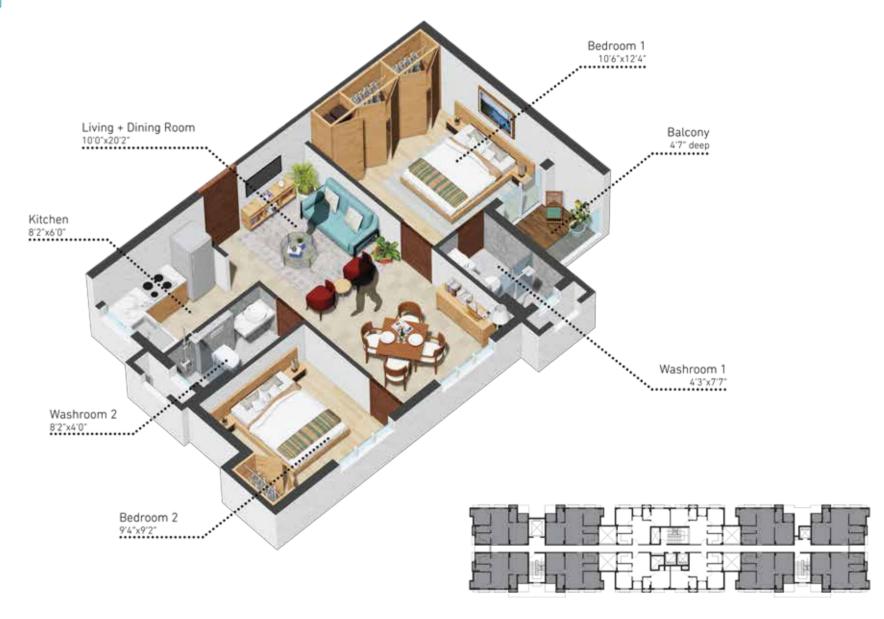

# **TOWER 4 [G+XVI]**

# TOWER 4 [G+XVI]

FLAT TYPE B (3 BHK)

2nd to 16th Floor

## **TOWER 4 [G+XVI]**

TYPICAL UNIT PLAN (3 BHK + 2T)

**Walls** : Plaster of Paris/Putty/Gypsum Plaster finish on walls

**Flooring**: Vitrified tiles in the bed rooms, living/dining room

**Kitchen** : Stone/Tile counter top