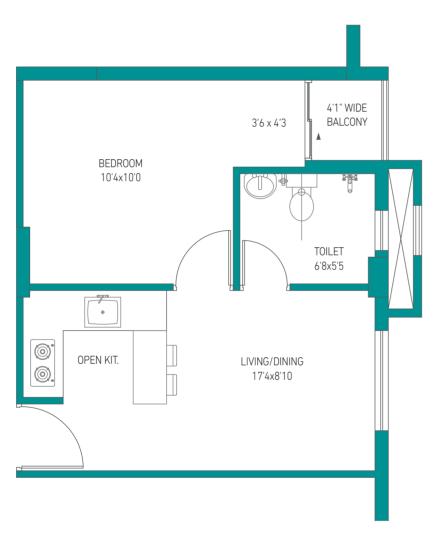

0                    |
| F        | 2                         | 554            | 56              | 8                    |
| G        | 2                         | 554            | 56              | 21                   |
| Н        | 2                         | 447            | 23              | 0                    |
| I        | 2                         | 554            | 56              | 0                    |
| J        | 2                         | 448            | 23              | 0                    |
| K        | 1                         | 313            | 15              | 0                    |
| L        | 1                         | 308            | 15              | 0                    |

## TOWER 1 [G+XII]





# TOWER 1 [G+XII]

FLAT TYPE C (1 BHK)

2nd to 12th Floor



# TOWER 1 [G+XII]

TYPICAL UNIT PLAN (1 BHK + 1T)



| Flat No. | Type (No. of<br>Bedrooms) | Carpet<br>Area | Balcony<br>Area | Open Terrace<br>Area |
|----------|---------------------------|----------------|-----------------|----------------------|
| А        | 1                         | 307            | 15              | 0                    |
| В        | 2                         | 450            | 21              | 0                    |
| С        | 1                         | 312            | 15              | 0                    |
| D        | 2                         | 450            | 21              | 0                    |
| Е        | 2                         | 463            | 22              | 0                    |
| F        | 1                         | 311