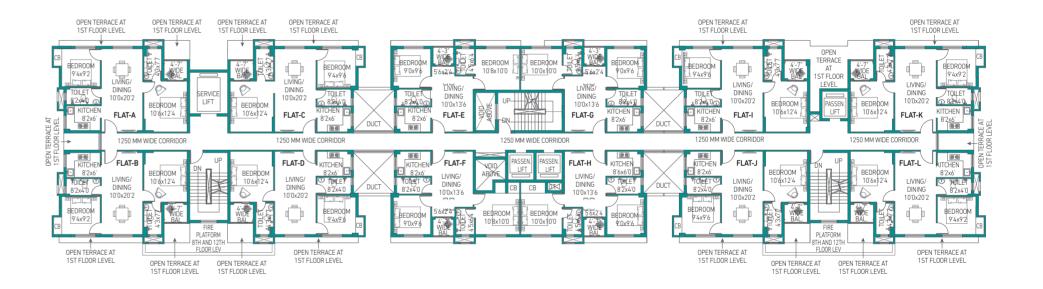

## TOWER 3 [G+XII]

| Flat No. | Type (No. of<br>Bedrooms) | Carpet<br>Area | Balcony<br>Area | Open Terrace<br>Area |
|----------|---------------------------|----------------|-----------------|----------------------|
| А        | 2                         | 549            | 56              | 20                   |
| В        | 1                         | 308            | 15              | 103                  |
| С        | 1                         | 313            | 15              | 89                   |
| D        | 2                         | 554            | 56              | 0                    |
| Е        | 2                         | 447            | 23              | 0                    |
| F        | 2                         | 554            | 56              | 8                    |
| G        | 2                         | 554            | 56              | 21                   |
| Н        | 2                         | 447            | 23              | 0                    |
| I        | 2                         | 554            | 56              | 0                    |
| J        | 2                         | 448            | 23              | 0                    |
| K        | 1                         | 313            | 15              | 0                    |
| L        | 1                         | 308            | 15              | 0                    |