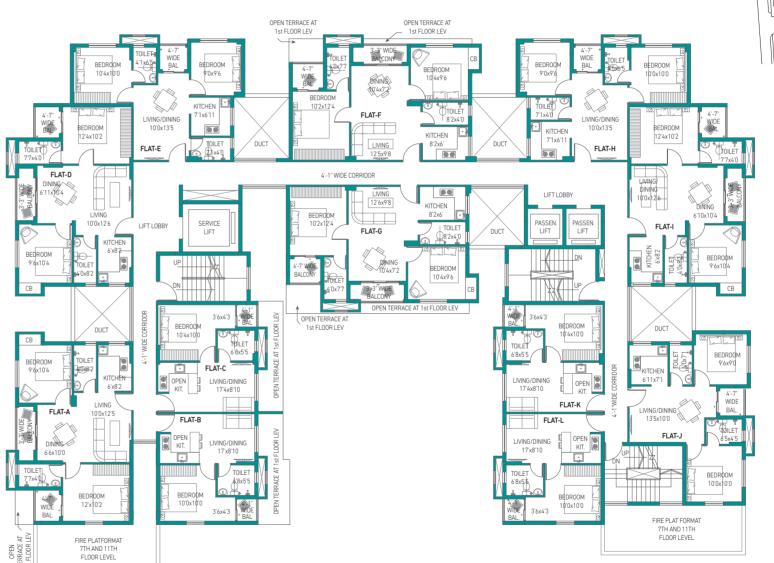

# TOWER 1 [G+XII]

TYPICAL UNIT PLAN (1 BHK + 1T)

| Flat No. | Type (No. of<br>Bedrooms) | Carpet<br>Area | Balcony<br>Area | Open Terrace<br>Area |
|----------|---------------------------|----------------|-----------------|----------------------|
| А        | 1                         | 307            | 15              | 0                    |
| В        | 2                         | 450            | 21              | 0                    |
| С        | 1                         | 312            | 15              | 0                    |
| D        | 2                         | 450            | 21              | 0                    |
| Е        | 2                         | 463            | 22              | 0                    |
| F        | 1                         | 311            | 16              | 74                   |
| G        | 1                         | 311            | 16              | 101                  |
| Н        | 2                         | 463            | 22              | 0                    |
| I        | 2                         | 450            | 21              | 0                    |
| J        | 1                         | 313            | 15              | 0                    |
| K        | 2                         | 560            | 22              | 0                    |
| L        | 1                         | 308            | 15              | 0                    |