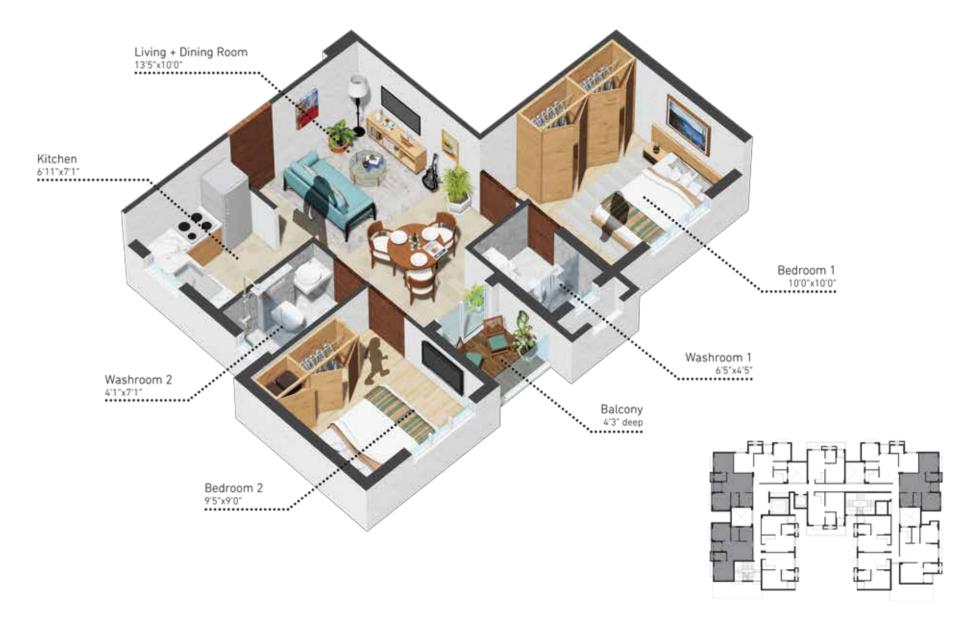

## TOWER 3 [G+XII]

TYPICAL UNIT PLAN (2 BHK + 2T)

FLAT B, C, F, J

| Flat No. | Type (No. of<br>Bedrooms) | Carpet<br>Area | Balcony<br>Area | Open Terrace<br>Area |
|----------|---------------------------|----------------|-----------------|----------------------|
| А        | 3                         | 626            | 43              | 34                   |
| В        | 3                         | 626            | 43              | 0                    |
| С        | 3                         | 629            | 43              | 0                    |
| D        | 3                         | 629            | 43              | 0                    |
| Е        | 3                         | 629            | 43              | 0                    |
| F        | 3                         | 629            | 43              | 34                   |
| G        | 3                         | 626            | 43              | 34                   |
| Н        | 3                         | 626            | 43              | 34                   |