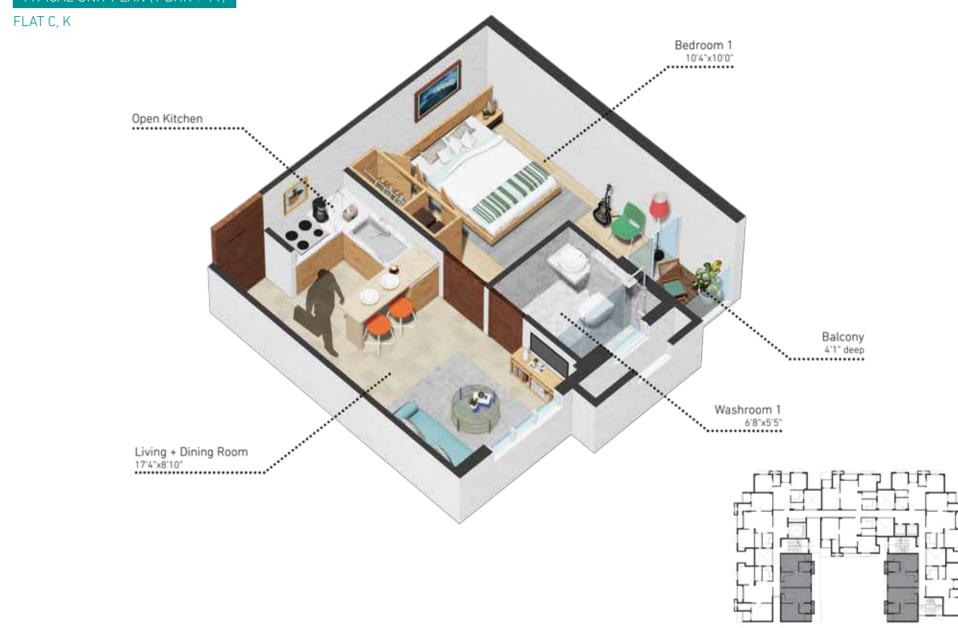

| 554            | 56              | 8                    |
| G        | 2                         | 554            | 56              | 21                   |
| Н        | 2                         | 447            | 23              | 0                    |
| I        | 2                         | 554            | 56              | 0                    |
| J        | 2                         | 448            | 23              | 0                    |
| K        | 1                         | 313            | 15              | 0                    |
| L        | 1                         | 308            | 15              | 0                    |

## TOWER 1 [G+XII]





# TOWER 1 [G+XII]

FLAT TYPE C (1 BHK)

2nd to 12th Floor



# TOWER 1 [G+XII]

TYPICAL UNIT PLAN (1 BHK + 1T)



| Flat No. | Type (No. of<br>Bedrooms) | Carpet<br>Area | Balcony<br>Area | Open Terrace<br>Area |
|----------|---------------------------|----------------|-----------------|----------------------|
| А        | 1                         | 307            | 15              | 0                    |
| В        | 2                         | 450            | 21              | 0                    |
| С        | 1                         | 312            | 15              | 0                    |
| D        | 2                         | 450            | 21              | 0                    |
| Е        | 2                         | 463            | 22              | 0                    |
| F        | 1                         | 311            | 16              | 74                   |
| G